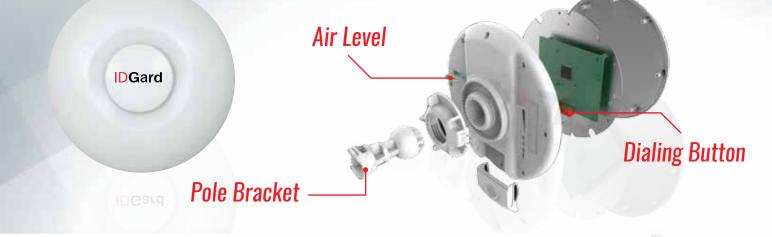

#### **Simple Installation**

The included universal joint and pole bracket do your good help

#### **Free From Setting**

Set up your network easily by DIP function

#### Anti-Interference Perfomance

4.9-5.8Ghz, less interference more stabilization